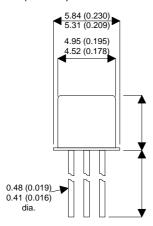

Dimensions in mm (inches).

## Bipolar NPN Device in a Hermetically sealed TO18 Metal Package.

**Bipolar NPN Device.** 

$$V_{CEO} = 65V$$

$$I_c = 1A$$

All Semelab hermetically sealed products can be processed in accordance with the requirements of BS, CECC and JAN, JANTX, JANTXV and JANS specifications