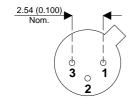

Dimensions in mm (inches).





## TO18 (TO206AA) PINOUTS

1 – Emitter 2 – Base 3 – Collector

## Bipolar NPN Device in a Hermetically sealed TO18 Metal Package.

**Bipolar NPN Device.** 

$$V_{CEO} = 65V$$

$$I_c = 1A$$

All Semelab hermetically sealed products can be processed in accordance with the requirements of BS, CECC and JAN, JANTX, JANTXV and JANS specifications

| Parameter                 | Test Conditions           | Min. | Тур. | Max. | Units |
|---------------------------|---------------------------|------|------|------|-------|
| V <sub>CEO</sub> *        |                           |      |      | 65   | V     |
| I <sub>C(CONT)</sub>      |                           |      |      | 1    | А     |
| h <sub>FE</sub>           | $@ 5/5m (V_{CE} / I_{C})$ | 50   |      |      | -     |
| f <sub>t</sub>